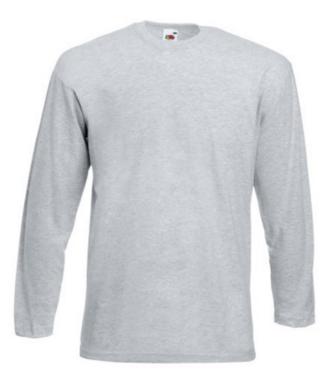

# FRUIT OF THE LOOM, VALUEWEIGHT, MEN'S LONG SLEEVE COTTON SHIRT, ASH GRAY, 2XL

## **Basic informations**

Size: 2XL

Length: 60

Width: 39.5

Height: 40

Color: Ash gray

Size: 2XL

### **Colors**

Fruit of the Loom, Valueweight, Men's Long Sleeve Cotton Shirt, Ash Gray, 2XL. Cotton Men's Long Sleeve T-shirt, made of 97% cotton and 3% polyester in composition, 165gm / m2 cotton, classic cut, lightweight T-shirt collar, ready-to-print T-shirt. Branding: DTG, sieve, flex / flock In pack: 72 Piece